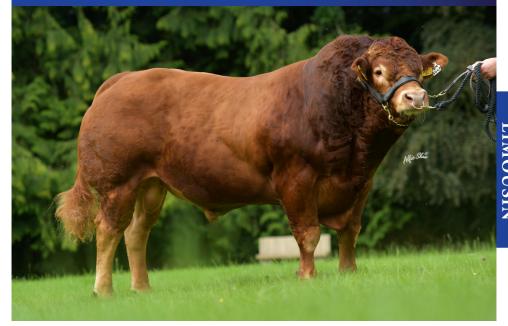

### LM5443 BROOKLANDS MARCO

International ID LIMIRLM215581331640

DOB: 13-APR-2017

- Short Gestation Limousin Sire for Dairy Cows
- ♦ 287 Day Gestation Length
- Average Calving Difficulty Combined with Excellent Carcass Traits
- Exceptional Calves Born from Dairy Cows

| Trait                 | Value | Reliability % |
|-----------------------|-------|---------------|
| Dairy Beef Index €    | €129  | 70            |
| Dairy Cow CD%         | 5.8   | 78            |
| Dairy Heifer CD%      | 9.3   | 45            |
| Gestation Length Days | 287   | 98            |
| Carcass Weight (Kgs)  | 29.1  | 63            |