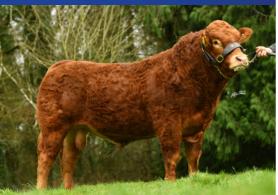

### LM5443 BROOKLANDS MARCO

International ID LIMIRLM215581331640

DOB: 13-APR-2017

- Short Gestation Limousin Sire for Dairy Cows
- ♦ 287 Day Gestation Length
- Average Calving Difficulty Combined with Excellent Carcass Traits
- Exceptional Calves Born from Dairy Cows

| Trait                 | Value | Reliability % |
|-----------------------|-------|---------------|
| Dairy Beef Index €    | €129  | 70            |
| Dairy Cow CD%         | 5.8   | 78            |
| Dairy Heifer CD%      | 9.3   | 45            |
| Gestation Length Days | 287   | 98            |
| Carcass Weight (Kgs)  | 29.1  | 63            |