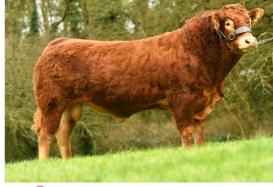

### LM3719 CREGGPARK PAT

International ID LIMIRLM214784640351 DOB: 03-DEC-2019

**CARROWREAGH PABLO** 

Three Generations of

- Easy Calving, Short

  Gestation Pedigree

  Pat was Born at 283 Davs
  - Gestation at a Birth Weight of 39 Kgs
- Purchased in Association with the Irish Limousin Cattle Society for their Short Gestation

| riogramme             |       |               |
|-----------------------|-------|---------------|
| Trait                 | Value | Reliability % |
| Dairy Beef Index €    | €131  | 48            |
| Dairy Cow CD%         | 5.1   | 52            |
| Dairy Heifer CD%      | 10.6  | 39            |
| Gestation Length Days |       |               |
| Carcass Weight (Kgs)  | 29.9  | 47            |