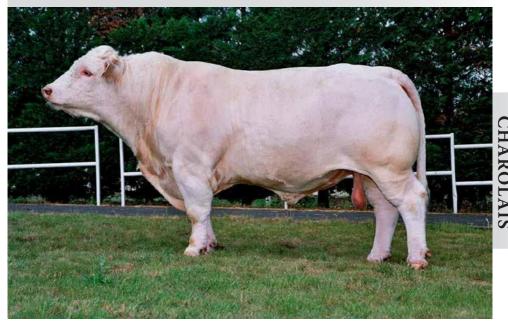

## CHAROLAIS

### S2014 SICILIEN

International ID CHAFRAM006337672766

DOB: 12-DEC-2001

- One of Ireland's Leading Charolais Sires Available on DBI
- ♦ Short Gestation at 285 Days (Top 1% Of the Breed)
- Proven Easy Calving Charolais Sire on Dairy Cows
- Excellent Calf Quality

| Trait                 | Value | Reliability % |
|-----------------------|-------|---------------|
| Dairy Beef Index €    | €58   | 85            |
| Dairy Cow CD%         | 7.2   | 84            |
| Dairy Heifer CD%      | 15.3  | 35            |
| Gestation Length Days | 285   | 97            |
| Carcass Weight (Kgs)  | 25.8  | 98            |