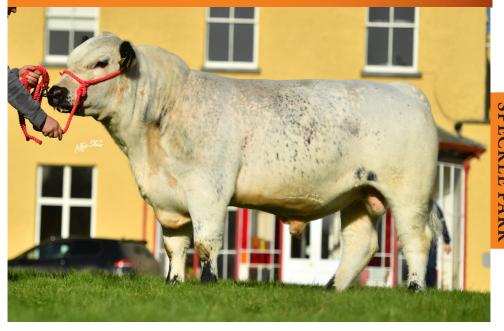

# SPECKLE PARK

### **SP4866**BALLYLOUGH EDWARD

International ID SPZGBRM91516930254

DOB: 23-MAR-2017

- Edward Is Breeding Excellent Well-Made Calves from Dairy Cows
- ♦ Easy Calving Choice on Cows
- ♦ Hugely Popular Choice for Dairy Cows In 2021

### **SP7347**KILBARRY HARPER

International ID SPZIRLM212169780491

DOB: 26-FEB-2020

- New Speckle Park Addition
- Harper is the Recommended Colour to Breed the Proper
   Speckled Colour from Dairy Cows
- Oifficulty 2021