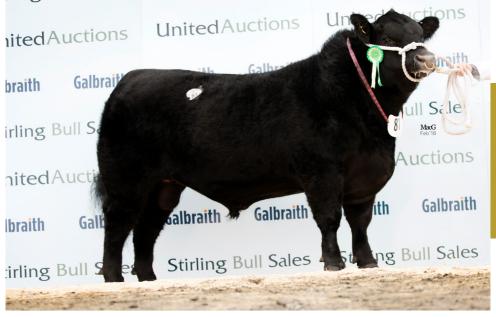

## **AA4743**KEALKIL PRIME LAD

International ID AANIRLM141089640493

DOB: 07-SEP-2017

- Ovea's No.1 Angus Sire Available on Dairy Beef Index
- ♦ Incredible Calving Ease on Both Dairy Cows and Heifers
- ♦ Extreme Short Gestation at 280 Days
- Excellent Calf Quality with Performance
- ♦ Male Sexed Semen Available
- ♦ The Angus Sire that Ticks All the Boxes