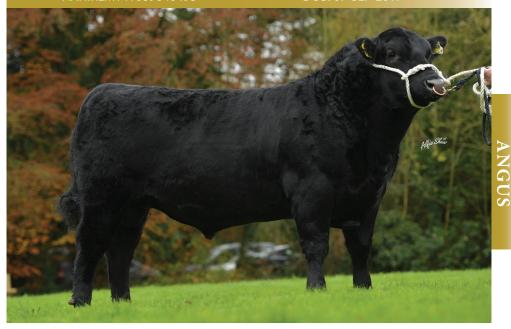

### AA7188 KEALKIL STOCKMAN

International ID AANIRLM215107640529

DOB: 25-AUG-2019

- Born at an Incredible 272 Day Gestation Period with a Birthweight of 32 Kgs
- Backed Up by Three Generations of Proven Easy-Calving & Short-Gestation Pedigrees
- Ideal Choice for Later Calving Cows

| Trait                 | Value | Reliability % |
|-----------------------|-------|---------------|
| Dairy Beef Index €    | €97   | 54            |
| Dairy Cow CD%         | 2.1   | 58            |
| Dairy Heifer CD%      | 6.3   | 54            |
| Gestation Length Days |       |               |
| Carcass Weight (Kgs)  | 3.3   | 54            |