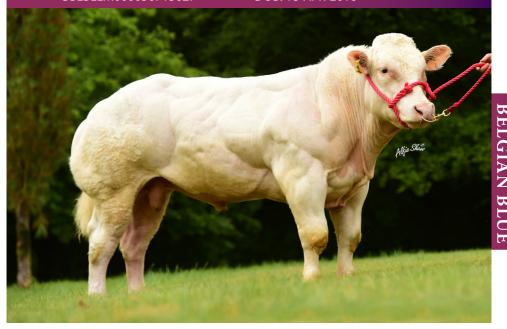

## **BB4438**AN DE BEAUFFAUX

International ID
BBLBELM000556713602

DOB: 31-DEC-2015

- Proven Easy Calving, Short Gestation Belgian Blue Sire
- ♦ Calving Figure of 110 in Holland
- ♦ Short Gestation Sire 285 Days
- ♦ Huge Farmer Satisfaction with Progeny Born on Irish Farms
- ♦ Carries The Red Factor

| Trait                 | Value | Reliability % |
|-----------------------|-------|---------------|
| Dairy Beef Index €    | €42   | 77            |
| Dairy Cow CD%         | 8.9   | 95            |
| Dairy Heifer CD%      | 14.3  | 38            |
| Gestation Length Days | 285   | 98            |
| Carcass Weight (Kgs)  | 22.6  | 66            |

## BB4597 AFFUTE DE THIBOUMONT

International ID BBLBELM000658487162

DOB: 16-MAY-2016

- Extremely Short Gestation Belgian Blue Sire
- ♦ 282 Days Gestation (Top 1% of the Breed)
- Exceptional Calf Quality
- ♦ Ideal Choice for Mature Holstein Cows

| Trait                 | Value | Reliability % |
|-----------------------|-------|---------------|
| Dairy Beef Index €    | €29   | 74            |
| Dairy Cow CD%         | 10.4  | 83            |
| Dairy Heifer CD%      | 18.4  | 35            |
| Gestation Length Days | 282   | 95            |
| Carcass Weight (Kgs)  | 30.6  | 75            |

## **BB4494**BRICOLAGE DE BEAUF-

International ID BBLBELM000056713627

DOB: 18-APR-2016

- ♦ High DBI Belgian Blue Sire
- ♦ Proven Easy Calver 7.5% C.D. on Dairy Cows
- Short Gestation Choice
- The Complete Package Calving Ease, Gestation and Calf
   Quality

| Trait                 | Value | Reliability % |
|-----------------------|-------|---------------|
| Dairy Beef Index €    | €110  | 56            |
| Dairy Cow CD%         | 7.5   | 57            |
| Dairy Heifer CD%      | 11.8  | 26            |
| Gestation Length Days | 285   | 75            |
| Carcass Weight (Kgs)  | 29.2  | 59            |

## **BB5214**BISTOURI DE TOHOGNE

International ID BBLBELM0004636<u>63299</u>

DOB: 29-APR-2018

- ♦ The Bull for Top Notch Calves
- Average Calving Combined with Exceptional Calves
- ♦ The Perfect Choice for Holstein Cows

| Trait                 | Value | Reliability % |
|-----------------------|-------|---------------|
| Dairy Beef Index €    | €67   | 39            |
| Dairy Cow CD%         | 8.7   | 40            |
| Dairy Heifer CD%      | 13.2  | 28            |
| Gestation Length Days | 287   | 69            |
| Carcass Weight (Kgs)  | 28.9  | 36            |