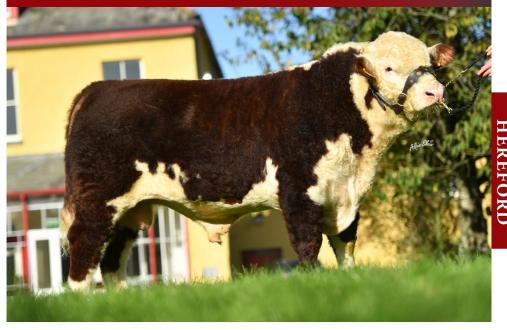

## **HE7374**TIMOLINPOLL 1 HERCULES

International ID HERIRLM225902830080

DOB: 05-NOV-2019

New High DBI Hereford Sire for Dovea's Dairy Beef Panel

Trait Leader on Gestation Length, Calving Ease and Carcass Weight

Purchased in Association with Irish Hereford Prime for their Beef
 Sustainability Programme

| Trait                 | Value | Reliability % |
|-----------------------|-------|---------------|
| Dairy Beef Index €    | €78   | 49            |
| Dairy Cow CD%         | 2.5   | 55            |
| Dairy Heifer CD%      | 9.2   | 44            |
| Gestation Length Days |       |               |

9.6

Carcass Weight (Kgs)

HEREFORD DoveageNETICS

46