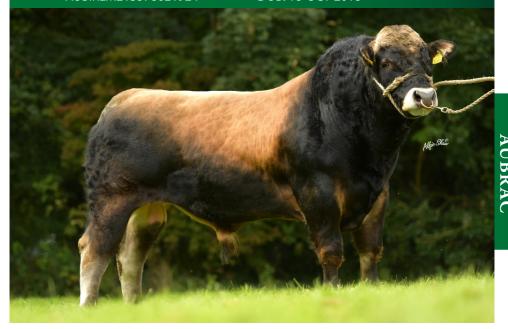

## **AU6286**JOHNSTOWN NELSON 1039

International ID AUBIRLM213578621924

DOB: 18-OCT-2018

- ♦ Huge DBI of €146
- Carcass Weight, Conformation and Calving Ease in the One Package
- Hugely Popular Choice for Dairy Cows in 2021