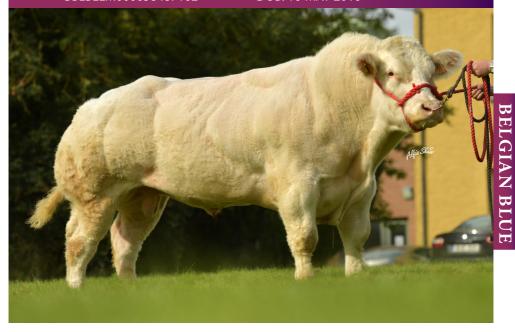

## BB4597 AFFUTE DE THIBOUMONT

International ID BBLBELM000658487162

DOB: 16-MAY-2016

- Extremely Short Gestation Belgian Blue Sire
- ♦ 282 Days Gestation (Top 1% of the Breed)
- Exceptional Calf Quality
- ♦ Ideal Choice for Mature Holstein Cows

| Trait                 | Value | Reliability % |
|-----------------------|-------|---------------|
| Dairy Beef Index €    | €29   | 74            |
| Dairy Cow CD%         | 10.4  | 83            |
| Dairy Heifer CD%      | 18.4  | 35            |
| Gestation Length Days | 282   | 95            |
| Carcass Weight (Kgs)  | 30.6  | 75            |