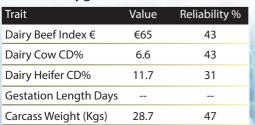

| Trait                 | Value | Reliability % |
|-----------------------|-------|---------------|
| Dairy Beef Index €    | €39   | 63            |
| Dairy Cow CD%         | 5.0   | 66            |
| Dairy Heifer CD%      | 9.7   | 39            |
| Gestation Length Days | 286   | 86            |
| Carcass Weight (Kgs)  | 14.5  | 65            |