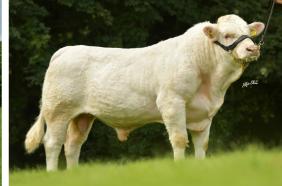

## **AA4743**KEALKIL PRIME LAD

International ID AANIRLM141089640493

DOB: 07-SEP-2017

- Ovea's No.1 Angus Sire Available on Dairy Beef Index
- ♦ Incredible Calving Ease on Both Dairy Cows and Heifers
- ♦ Extreme Short Gestation at 280 Days
- Excellent Calf Quality with Performance
- ♦ Male Sexed Semen Available
- ♦ The Angus Sire that Ticks All the Boxes

| 9                     |       |               |
|-----------------------|-------|---------------|
| Trait                 | Value | Reliability % |
| Dairy Beef Index €    | €114  | 86            |
| Dairy Cow CD%         | 1.9   | 95            |
| Dairy Heifer CD%      | 4.8   | 86            |
| Gestation Length Days | 280   | 99            |
| Carcass Weight (Kgs)  | 3.4   | 82            |