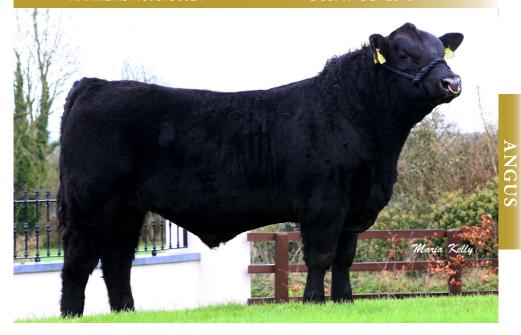

### AA7188 KEALKIL STOCKMAN

International ID AANIRLM215107640529

DOB: 25-AUG-2019

- Born at an Incredible 272 Day Gestation Period with a Birthweight of 32 Kgs
- Backed Up by Three Generations of Proven Easy-Calving & Short-Gestation Pedigrees
- Ideal Choice for Later Calving Cows

| Trait                 | Value | Reliability % |
|-----------------------|-------|---------------|
| Dairy Beef Index €    | €97   | 54            |
| Dairy Cow CD%         | 2.1   | 58            |
| Dairy Heifer CD%      | 6.3   | 54            |
| Gestation Length Days |       |               |
| Carcass Weight (Kgs)  | 3.3   | 54            |