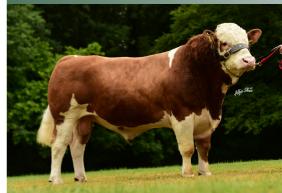

### **HE7545** SKEHANORE FRUITFUL

International ID HERIRLM219970511001

DOB: 04-NOV-2019

Exciting New High DBI Hereford Sire for Dovea's Dairy Beef Panel

Trait Leader for Carcass Traits, Gestation Length and DBI

Purchased in Association with Irish Hereford Prime for their Beef Sustainability Programme

| Trait                 | Value | Reliability % |
|-----------------------|-------|---------------|
| Dairy Beef Index €    | €81   | 45            |
| Dairy Cow CD%         | 3.0   | 50            |
| Dairy Heifer CD%      | 8.9   | 42            |
| Gestation Length Days |       |               |
| Carcass Weight (Kgs)  | 12.5  | 46            |

HEREFORD DoveageNETICS