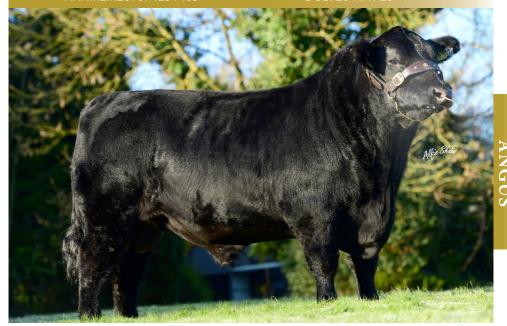

### AA7188 KEALKIL STOCKMAN

International ID AANIRLM215107640529

DOB: 25-AUG-2019

- Born at an Incredible 272 Day Gestation Period with a Birthweight of 32 Kgs
- Backed Up by Three Generations of Proven Easy-Calving & Short-Gestation Pedigrees
- Ideal Choice for Later Calving Cows