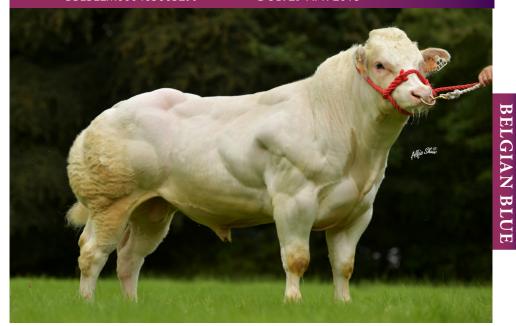

## **BB4438**AN DE BEAUFFAUX

International ID
BBLBELM000556713602

DOB: 31-DEC-2015

- Proven Easy Calving, Short Gestation Belgian Blue Sire
- ♦ Calving Figure of 110 in Holland
- ♦ Short Gestation Sire 285 Days
- ♦ Huge Farmer Satisfaction with Progeny Born on Irish Farms
- ♦ Carries The Red Factor

| Trait                 | Value | Reliability % |
|-----------------------|-------|---------------|
| Dairy Beef Index €    | €42   | 77            |
| Dairy Cow CD%         | 8.9   | 95            |
| Dairy Heifer CD%      | 14.3  | 38            |
| Gestation Length Days | 285   | 98            |
| Carcass Weight (Kgs)  | 22.6  | 66            |

## BB4597 AFFUTE DE THIBOUMONT

International ID BBLBELM000658487162

DOB: 16-MAY-2016

- Extremely Short Gestation Belgian Blue Sire
- ♦ 282 Days Gestation (Top 1% of the Breed)
- Exceptional Calf Quality
- ♦ Ideal Choice for Mature Holstein Cows

| Trait                 | Value | Reliability % |
|-----------------------|-------|---------------|
| Dairy Beef Index €    | €29   | 74            |
| Dairy Cow CD%         | 10.4  | 83            |
| Dairy Heifer CD%      | 18.4  | 35            |
| Gestation Length Days | 282   | 95            |
| Carcass Weight (Kgs)  | 30.6  | 75            |

## **BB4494**BRICOLAGE DE BEAUF-

International ID BBLBELM000056713627

DOB: 18-APR-2016

- ♦ High DBI Belgian Blue Sire
- ♦ Proven Easy Calver 7.5% C.D. on Dairy Cows
- Short Gestation Choice
- The Complete Package Calving Ease, Gestation and Calf
   Quality

| Trait                 | Value | Reliability % |
|-----------------------|-------|---------------|
| Dairy Beef Index €    | €110  | 56            |
| Dairy Cow CD%         | 7.5   | 57            |
| Dairy Heifer CD%      | 11.8  | 26            |
| Gestation Length Days | 285   | 75            |
| Carcass Weight (Kgs)  | 29.2  | 59            |

## **BB5214**BISTOURI DE TOHOGNE

International ID BBLBELM0004636<u>63299</u>

DOB: 29-APR-2018

- ♦ The Bull for Top Notch Calves
- Average Calving Combined with Exceptional Calves
- ♦ The Perfect Choice for Holstein Cows

| Trait                 | Value | Reliability % |
|-----------------------|-------|---------------|
| Dairy Beef Index €    | €67   | 39            |
| Dairy Cow CD%         | 8.7   | 40            |
| Dairy Heifer CD%      | 13.2  | 28            |
| Gestation Length Days | 287   | 69            |
| Carcass Weight (Kgs)  | 28.9  | 36            |