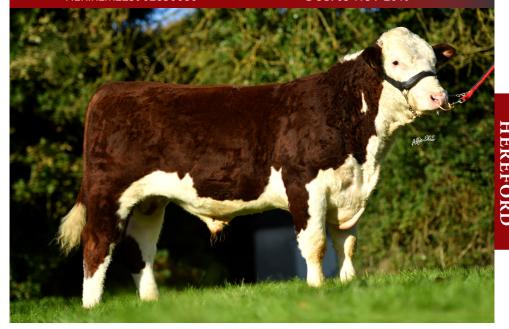

## **HE7374**TIMOLINPOLL 1 HERCULES

International ID HERIRLM225902830080

DOB: 05-NOV-2019

New High DBI Hereford Sire for Dovea's Dairy Beef Panel

Trait Leader on Gestation Length, Calving Ease and Carcass Weight

Purchased in Association with Irish Hereford Prime for their Beef
 Sustainability Programme

| Trait                 | Value | Reliability % |
|-----------------------|-------|---------------|
| Dairy Beef Index €    | €78   | 49            |
| Dairy Cow CD%         | 2.5   | 55            |
| Dairy Heifer CD%      | 9.2   | 44            |
| Gestation Length Days |       |               |

9.6

Carcass Weight (Kgs)

HEREFORD DoveageNETICS

46