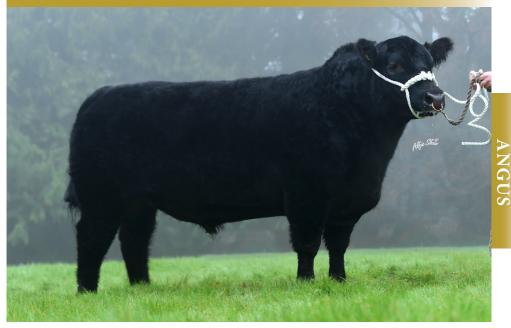

### AA7188 KEALKIL STOCKMAN

International ID AANIRLM215107640529

DOB: 25-AUG-2019

- Born at an Incredible 272 Day Gestation Period with a Birthweight of 32 Kgs
- Backed Up by Three Generations of Proven Easy-Calving & Short-Gestation Pedigrees
- Ideal Choice for Later Calving Cows

| Trait                 | Value | Reliability % |
|-----------------------|-------|---------------|
| Dairy Beef Index €    | €97   | 54            |
| Dairy Cow CD%         | 2.1   | 58            |
| Dairy Heifer CD%      | 6.3   | 54            |
| Gestation Length Days |       |               |
| Carcass Weight (Kgs)  | 3.3   | 54            |