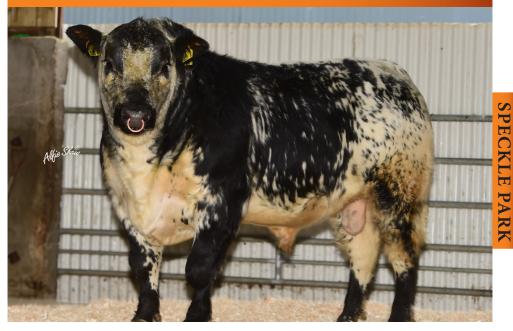

# SPECKLE PARK

### **SP4866**BALLYLOUGH EDWARD

International ID SPZGBRM91516930254

DOB: 23-MAR-2017

- Edward Is Breeding Excellent Well-Made Calves from Dairy Cows
- ♦ Easy Calving Choice on Cows
- ♦ Hugely Popular Choice for Dairy Cows In 2021

| Trait                 | Value | Reliability % |
|-----------------------|-------|---------------|
| Dairy Beef Index €    | €14   | 84            |
| Dairy Cow CD%         | 3.3   | 95            |
| Dairy Heifer CD%      | 7.8   | 75            |
| Gestation Length Days | 287   | 99            |
| Carcass Weight (Kgs)  | -2.9  | 81            |

### **SP7347**KILBARRY HARPER

International ID SPZIRLM212169780491

DOB: 26-FEB-2020

- New Speckle Park Addition
- Harper is the Recommended Colour to Breed the Proper
   Speckled Colour from Dairy Cows
- Oifficulty 2021

| Trait                 | Value | Reliability % |
|-----------------------|-------|---------------|
| Dairy Beef Index €    | €25   | 38            |
| Dairy Cow CD%         | 3.4   | 39            |
| Dairy Heifer CD%      | 9.7   | 31            |
| Gestation Length Days |       |               |
| Carcass Weight (Kgs)  | -2.5  | 42            |