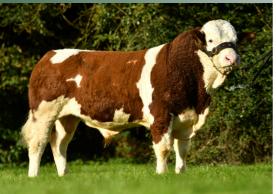

## **HE7374**TIMOLINPOLL 1 HERCULES

International ID HERIRLM225902830080

DOB: 05-NOV-2019

New High DBI Hereford Sire for Dovea's Dairy Beef Panel

Trait Leader on Gestation Length, Calving Ease and Carcass Weight

Purchased in Association with Irish Hereford Prime for their Beef
 Sustainability Programme

| Trait                 | Value | Reliability % |
|-----------------------|-------|---------------|
| Dairy Beef Index €    | €78   | 49            |
| Dairy Cow CD%         | 2.5   | 55            |
| Dairy Heifer CD%      | 9.2   | 44            |
| Gestation Length Days |       |               |

9.6

Carcass Weight (Kgs)

HEREFORD DoveageNETICS

46