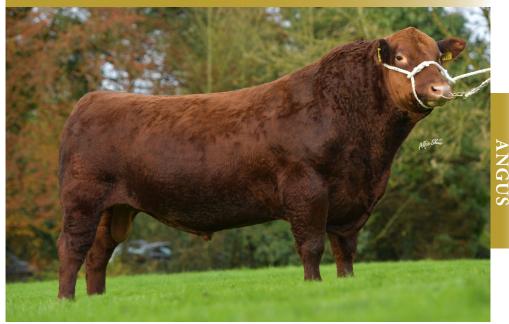

### AA7188 KEALKIL STOCKMAN

International ID AANIRLM215107640529

DOB: 25-AUG-2019

- Born at an Incredible 272 Day Gestation Period with a Birthweight of 32 Kgs
- Backed Up by Three Generations of Proven Easy-Calving & Short-Gestation Pedigrees
- Ideal Choice for Later Calving Cows

| Trait                 | Value | Reliability % |
|-----------------------|-------|---------------|
| Dairy Beef Index €    | €97   | 54            |
| Dairy Cow CD%         | 2.1   | 58            |
| Dairy Heifer CD%      | 6.3   | 54            |
| Gestation Length Days |       |               |
| Carcass Weight (Kgs)  | 3.3   | 54            |