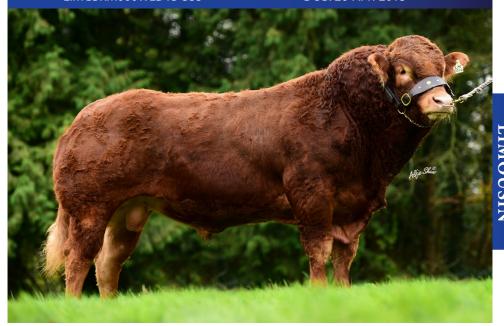

### LM5443 BROOKLANDS MARCO

International ID LIMIRLM215581331640

DOB: 13-APR-2017

- Short Gestation Limousin Sire for Dairy Cows
- ♦ 287 Day Gestation Length
- Average Calving Difficulty Combined with Excellent Carcass Traits
- Exceptional Calves Born from Dairy Cows

| Trait                 | Value | Reliability % |
|-----------------------|-------|---------------|
| Dairy Beef Index €    | €129  | 70            |
| Dairy Cow CD%         | 5.8   | 78            |
| Dairy Heifer CD%      | 9.3   | 45            |
| Gestation Length Days | 287   | 98            |
| Carcass Weight (Kgs)  | 29.1  | 63            |