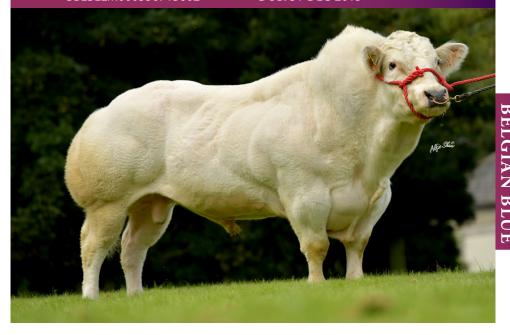

## **BB4438**AN DE BEAUFFAUX

International ID
BBLBELM000556713602

DOB: 31-DEC-2015

- Proven Easy Calving, Short Gestation Belgian Blue Sire
- ♦ Calving Figure of 110 in Holland
- ♦ Short Gestation Sire 285 Days
- ♦ Huge Farmer Satisfaction with Progeny Born on Irish Farms
- ♦ Carries The Red Factor

| Trait                 | Value | Reliability % |
|-----------------------|-------|---------------|
| Dairy Beef Index €    | €42   | 77            |
| Dairy Cow CD%         | 8.9   | 95            |
| Dairy Heifer CD%      | 14.3  | 38            |
| Gestation Length Days | 285   | 98            |
| Carcass Weight (Kgs)  | 22.6  | 66            |