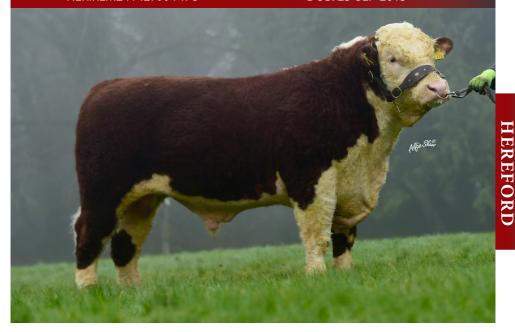

## **HE7374**TIMOLINPOLL 1 HERCULES

International ID HERIRLM225902830080

DOB: 05-NOV-2019

New High DBI Hereford Sire for Dovea's Dairy Beef Panel

Trait Leader on Gestation Length, Calving Ease and Carcass Weight

Purchased in Association with Irish Hereford Prime for their Beef
 Sustainability Programme

| Trait                 | Value | Reliability % |
|-----------------------|-------|---------------|
| Dairy Beef Index €    | €78   | 49            |
| Dairy Cow CD%         | 2.5   | 55            |
| Dairy Heifer CD%      | 9.2   | 44            |
| Gestation Length Days |       |               |

9.6

Carcass Weight (Kgs)

HEREFORD DoveageNETICS

46