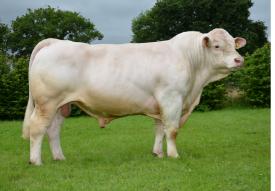

### AA7188 KEALKIL STOCKMAN

International ID AANIRLM215107640529

DOB: 25-AUG-2019

- Born at an Incredible 272 Day Gestation Period with a Birthweight of 32 Kgs
- Backed Up by Three Generations of Proven Easy-Calving & Short-Gestation Pedigrees
- Ideal Choice for Later Calving Cows

| Trait                 | Value | Reliability % |
|-----------------------|-------|---------------|
| Dairy Beef Index €    | €97   | 54            |
| Dairy Cow CD%         | 2.1   | 58            |
| Dairy Heifer CD%      | 6.3   | 54            |
| Gestation Length Days |       |               |
| Carcass Weight (Kgs)  | 3.3   | 54            |